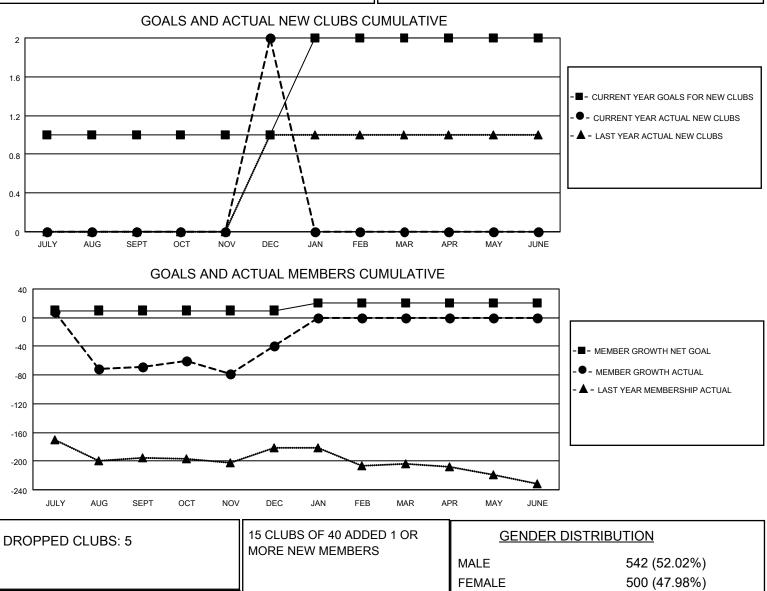

## LOCATION PHILIPPINES

District 301A3

Results as of: 12/31/2021

| Clubs                 |               |           |               | Members               |                        |                         |                                                    |
|-----------------------|---------------|-----------|---------------|-----------------------|------------------------|-------------------------|----------------------------------------------------|
| RESULTS FOR 2021-2022 |               |           |               | RESULTS FOR 2021-2022 |                        |                         |                                                    |
| QUARTER               | NEW CLUB GOAL | NEW CLUBS | DROPPED CLUBS | QUARTER               | BER GROWTH NET<br>GOAL | MEMBER GROWTH<br>ACTUAL | DROPPED<br>MEMBERS ACTUAL<br>(including transfers) |
| JULY/AUG/SEPT         | 1             | 0         | 5             | JULY/AUG/SEPT         | 10                     | 45                      | 113                                                |
| OCT/NOV/DEC           | 0             | 2         | 0             | OCT/NOV/DEC           | 0                      | 101                     | 71                                                 |
| JAN/FEB/MAR           | 1             | 0         | 0             | JAN/FEB/MAR           | 10                     | 0                       | 0                                                  |
| APR/MAY/JUNE          | 0             | 0         | 0             | APR/MAY/JUNE          | 0                      | 0                       | 0                                                  |

| DROPPED MEMBERS         |          |                                              | FEMALE<br>NON BINARY      | 500 (47.98%)<br>0 (0.00%) |
|-------------------------|----------|----------------------------------------------|---------------------------|---------------------------|
| DECEASED                | 5        |                                              | PREFER NOT TO ANSWER      | 0 (0.00%)                 |
| CLUB CANCELLED<br>OTHER | 85<br>94 | CLICK HERE FOR CUMULATIVE<br>MEMBERSHIP DATA | TOTAL FAMILY UNIT MEMBERS | s 425                     |
| TOTAL                   | 184      |                                              | FAMILY MEMBERS PAYING HAI | F DUES 276                |